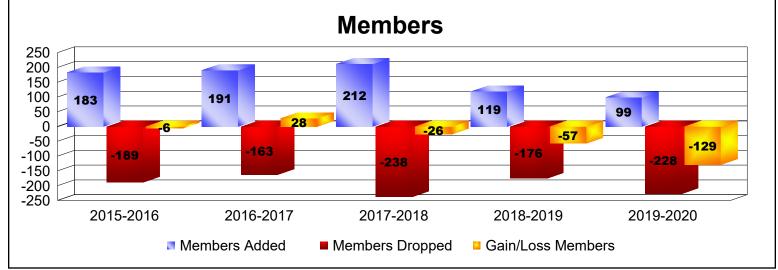

District 1 D

As of June 2020 Cumulative

| Year      | New<br>Clubs | Dropped<br>Clubs | Gain/<br>Loss<br>Clubs | New<br>Members | Charter<br>Members | Reinstate<br>Members | Transfer<br>Members | Total<br>Member<br>Added | Total<br>Members<br>Dropped | Gain/<br>Loss<br>Members |
|-----------|--------------|------------------|------------------------|----------------|--------------------|----------------------|---------------------|--------------------------|-----------------------------|--------------------------|
| 2015-2016 | 0            | 0                | 0                      | 171            | 3                  | 6                    | 3                   | 183                      | -189                        | -6                       |
| 2016-2017 | 1            | 0                | 1                      | 150            | 23                 | 7                    | 11                  | 191                      | -163                        | 28                       |
| 2017-2018 | 1            | -1               | 0                      | 173            | 30                 | 1                    | 8                   | 212                      | -238                        | -26                      |
| 2018-2019 | 0            | -1               | -1                     | 99             | 2                  | 6                    | 12                  | 119                      | -176                        | -57                      |
| 2019-2020 | 0            | -1               | -1                     | 80             | 5                  | 8                    | 6                   | 99                       | -228                        | -129                     |
| Average   | 0            | -1               | 0                      | 135            | 13                 | 6                    | 8                   | 161                      | -199                        | -38                      |