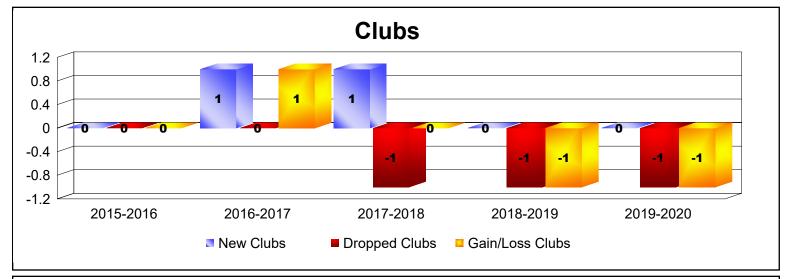

District 1 D

As of June 2020 Cumulative

| Year      | New<br>Clubs | Dropped<br>Clubs | Gain/<br>Loss<br>Clubs | New<br>Members | Charter<br>Members | Reinstate<br>Members | Transfer<br>Members | Total<br>Member<br>Added | Total<br>Members<br>Dropped | Gain/<br>Loss<br>Members |
|-----------|--------------|------------------|------------------------|----------------|--------------------|----------------------|---------------------|--------------------------|-----------------------------|--------------------------|
| 2015-2016 | 0            | 0                | 0                      | 171            | 3                  | 6                    | 3                   | 183                      | -189                        | -6                       |
| 2016-2017 | 1            | 0                | 1                      | 150            | 23                 | 7                    | 11                  | 191                      | -163                        | 28                       |
| 2017-2018 | 1            | -1               | 0                      | 173            | 30                 | 1                    | 8                   | 212                      | -238                        | -26                      |
| 2018-2019 | 0            | -1               | -1                     | 99             | 2                  | 6                    | 12                  | 119                      | -176                        | -57                      |
| 2019-2020 | 0            | -1               | -1                     | 80             | 5                  | 8                    | 6                   | 99                       | -228                        | -129                     |
| Average   | 0            | -1               | 0                      | 135            | 13                 | 6                    | 8                   | 161                      | -199                        | -38                      |